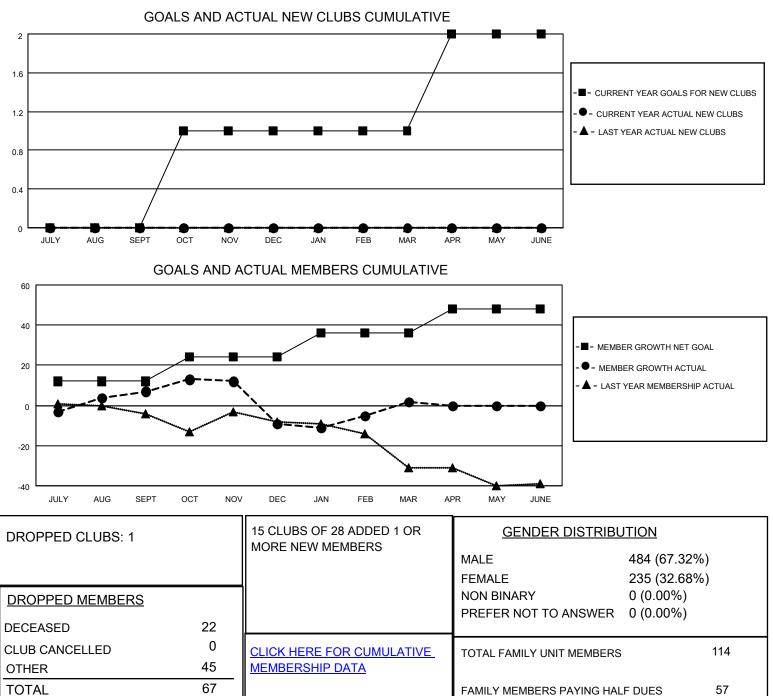

## LOCATION MICHIGAN

District 11 E2

Results as of: 3/31/2022

| Clubs                 |               |           |               | Members               |                        |                         |                                                    |
|-----------------------|---------------|-----------|---------------|-----------------------|------------------------|-------------------------|----------------------------------------------------|
| RESULTS FOR 2021-2022 |               |           |               | RESULTS FOR 2021-2022 |                        |                         |                                                    |
| QUARTER               | NEW CLUB GOAL | NEW CLUBS | DROPPED CLUBS | QUARTER MEME          | BER GROWTH NET<br>GOAL | MEMBER GROWTH<br>ACTUAL | DROPPED<br>MEMBERS ACTUAL<br>(including transfers) |
| JULY/AUG/SEPT         | 0             | 0         | 0             | JULY/AUG/SEPT         | 12                     | 20                      | 11                                                 |
| OCT/NOV/DEC           | 1             | 0         | 0             | OCT/NOV/DEC           | 12                     | 27                      | 38                                                 |
| JAN/FEB/MAR           | 0             | 0         | 1             | JAN/FEB/MAR           | 12                     | 29                      | 18                                                 |
| APR/MAY/JUNE          | 1             | 0         | 0             | APR/MAY/JUNE          | 12                     | 0                       | 0                                                  |